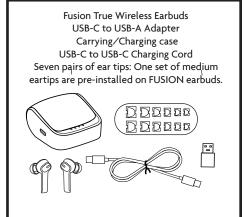

## CONTENTS

• Qualcomm Wireless Bluetooth V5.0

Bluetooth

- Native Voice Control: Recognizes 9 Voice Commands
- Bone Voiceprint: Only Recognizes the Wearer's Voice
- USB-C and Wireless Charging
- Compatible with Siri and Google Assistant
- Lightweight and Comfortable Fit
- IPX5 Water Resistant Rating