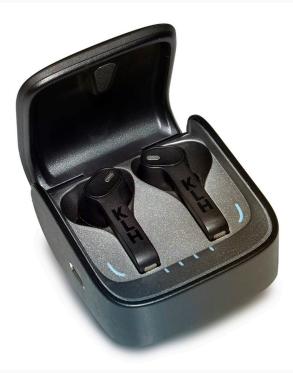

## FEATURES:

- AAC/aptX High-Definition Sound
- 4 Knowles<sup>®</sup> MEMS/Smart Microphones
- Answer Calls, Play Music, Adjust Volume-All Hands Free
- 28 Hours Play Time From One Case Charge
- 90 Minute Earbud Full-Charge Time
- Over 7 Hours Earbud Battery Life
- 6mm Dynamic Drivers
- Environmental Noise Cancellation

## **SPECIFICATIONS**

| Bluetooth Version              | Bluetooth 5.0 + aptX  |
|--------------------------------|-----------------------|
| Case Power Cell                | 600mAH                |
| Earbud Power Cell (per earbud) | 75mAH                 |
| Charge Time                    | 90 Minutes            |
| Earbud Battery Life            | 7 Hours               |
| Frequency Response             | 20Hz-23kHz            |
| Tranducer Type                 | Single Dynamic Driver |
| Driver Size                    | 6mm                   |
| Water Resistant Rating         | IPX5                  |