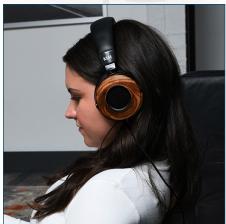

## **ULTIMATEONE**OVER EAR HEADPHONES

The KLH Ultimate One is a premium, high-performance, Over-Ear, Open-Back dynamic headphone for true high-fidelity stereo listening via either a wired 3.5mm or  $\frac{1}{4}$ " adapter connection.