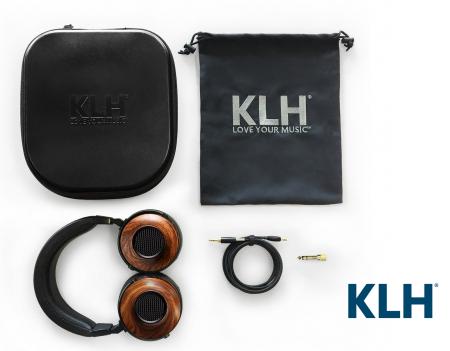

## **FEATURES**

- 50mm Pure Beryllium Driver.
- Headband & Earpads use premium lambskin and top-grade cowhide leathers with dual-layer memory foam for ultimate comfort and maximum durability.
- Solid, Real Zebrawood earcups for eye-catching beauty and acoustic integrity.
- Extremely comfortable and lightweight at only 12 ounces/340grams.
- 32 Ohm impedance
- 97 dB sensitivity
- Frequency response: 18 Hz to 22kHz +/- 3db
- 108 db SPL
- 2 meter detachable, 3.5mm pure silver-litz braided cable (¼" adapter included)
- KLH Branded, hard-sided black leather travel case plus a luxuriously soft velour carry bag.
- 2-year Warranty