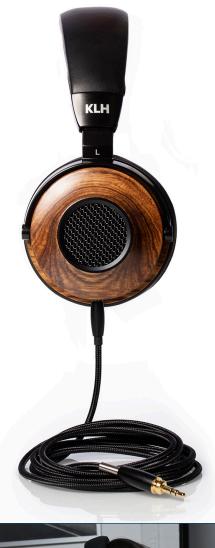

## **ULTIMATEONE**OVER EAR HEADPHONES

The KLH Ultimate One is a premium, high-performance, Over-Ear, Open-Back dynamic headphone for true high-fidelity stereo listening via either a wired 3.5mm or  $\frac{1}{4}$ " adapter connection.

## **FEATURES**

- 50mm Pure Beryllium Driver.
- Headband & Earpads use premium lambskin and top-grade cowhide leathers with dual-layer memory foam for ultimate comfort and maximum durability.
- Solid, Real Zebrawood earcups for eye-catching beauty and acoustic integrity.
- Extremely comfortable and lightweight at only 12 ounces/340grams.
- 32 Ohm impedance
- 97 dB sensitivity
- Frequency response: 18 Hz to 22kHz +/- 3db
- 108 db SPL
- 2 meter detachable, 3.5mm pure silver-litz braided cable (¼" adapter included)
- KLH Branded, hard-sided black leather travel case plus a luxuriously soft velour carry bag.
- 2-year Warranty