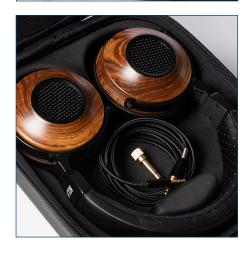

## **FEATURES**

- 50mm Pure Beryllium Driver.
- Headband & Earpads use premium lambskin and top-grade cowhide leathers with dual-layer memory foam for ultimate comfort and maximum durability.
- Solid, Real Zebrawood earcups for eye-catching beauty and acoustic integrity.
- Extremely comfortable and lightweight at only 12 ounces/340grams.
- 32 Ohm impedance
- 97 dB sensitivity
- Frequency response: 18 Hz to 22kHz +/- 3db
- 108 db SPL
- 2 meter detachable, 3.5mm pure silver-litz braided cable (¼" adapter included)
- KLH Branded, hard-sided black leather travel case plus a luxuriously soft velour carry bag.
- 2-year Warranty