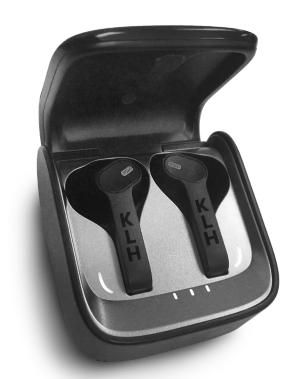

## **FEATURES:**

- AAC/aptX High-Definition Sound
- 4 Knowles® MEMS/Smart Microphones
- Answer Calls, Play Music, Adjust Volume-All Hands Free
- 28 Hours Play Time From One Case Charge
- 90 Minute Earbud Full-Charge Time
- Over 7 Hours Earbud Battery Life
- 6mm Dynamic Drivers
- Environmental Noise Cancellation

- Qualcomm Wireless Bluetooth V5.0
- Native Voice Control: Recognizes 9
  Voice Commands
- Bone Voiceprint: Only Recognizes the Wearer's Voice
- USB-C and Wireless Charging
- Compatible with Siri and Google Assistant
- Lightweight and Comfortable Fit
- IPX5 Water Resistant Rating

## **SPECIFICATIONS**

| Bluetooth Version              | Bluetooth 5.0 + aptX  |
|--------------------------------|-----------------------|
| Case Power Cell                | 600mAH