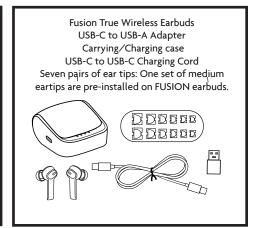

Recognizes the Wearer's Voice
- USB-C and Wireless Charging
- Compatible with Siri and Google Assistant
- Lightweight and Comfortable Fit
- IPX5 Water Resistant Rating

## **SPECIFICATIONS**

| Bluetooth Version              | Bluetooth 5.0 + aptX  |
|--------------------------------|-----------------------|
| Case Power Cell                | 600mAH                |
| Earbud Power Cell (per earbud) | 75mAH                 |
| Charge Time                    | 90 Minutes            |
| Earbud Battery Life            | 7 Hours               |
| Frequency Response             | 20Hz-23kHz            |
| Tranducer Type                 | Single Dynamic Driver |
| Driver Size                    | 6mm                   |
| Water Resistant Rating         | IPX5                  |

## **CONTENTS**