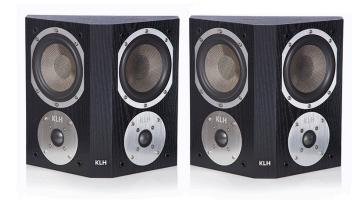

## **Di-pole Surround Speaker**

Our Beacon surround speaker defines room-filling and enveloping sound, and what better memorial to a street named Beacon. With the same quality components as its bigger siblings, the Beacon's design and dynamic range will bring true high definition and total immersion to your movies and multichannel soundtracks.

## **Beacon Surround Speaker**

| •                  |                                                                          |
|--------------------|--------------------------------------------------------------------------|
| Frequency response | 50Hz-23kHz.                                                              |
| Sensitivity        | 91dB.                                                                    |
| Power handling     | 150 watts.                                                               |
| Components         | 2 x 5.25" (13.3cm) Woven Kevlar mid/bass drivers,                        |
|                    | 2 high performance 1" (2.54cm) Anodized Aluminum tweeters                |
| Inputs             | 5-Way Binding Posts                                                      |
| Enclosure Type     | Acoustic Suspension                                                      |
| Finishes           | Black Oak Vinyl                                                          |
| Mounting           | Single ⅓ − 20 threaded insert on back panel                              |
| Impedance          | $8\Omega$                                                                |
| Crossover point    | 2kHz.                                                                    |
| Dimensions:        | 11.25" x 11.5" x 6.375" (H x W x D) 28.6cm x 29.2cm x 16.2cm (H x W x D) |
| Weight:            | 11.25 lbs. (5.1kg)                                                       |